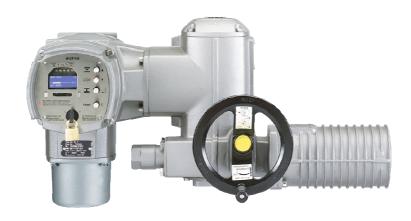

## AUMA SG part-turn actuator available in nonintrusive version

The well-proven AUMA SG05.1 through SG12.1 range of part-turn or quarterturn actuators is now available in a non-intrusive version. The non-intrusive capability allows the actuator parameters to be set without gaining access to the interior of the actuator.

Simply manipulating the pushbuttons and selector switch at the local control panel can configure AUMA non-intrusive actuators. An LCD read-out in clear English text assists the set-up.

Non-intrusive actuators are available from AUMA in multi-turn, part-turn and linear versions.

AUMA SG.1 part-turn actuator in non-intrusive version